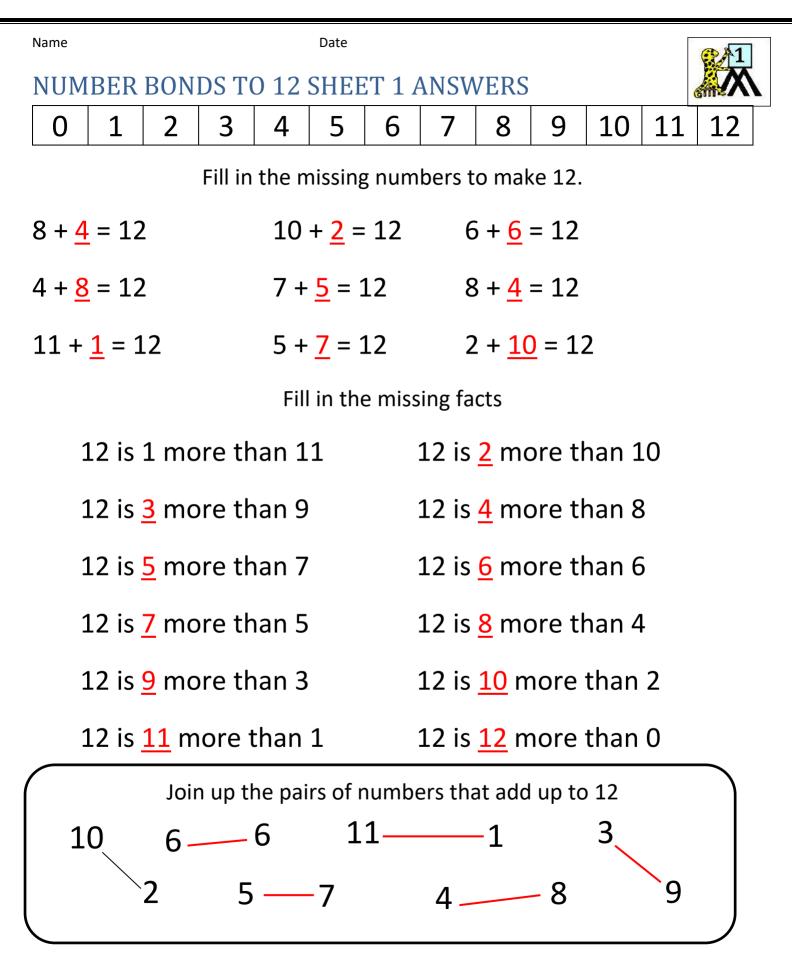

Date

| NUMBER BONDS T0123                             |                    | 7 8               | 9 10      | 11 12 |
|------------------------------------------------|--------------------|-------------------|-----------|-------|
| Fill in the missing numbers to make 12.        |                    |                   |           |       |
| 8 + = 12                                       | 10 +               | = 12              | 6+        | = 12  |
| 4 + = 12                                       | 7 +                | _= 12             | 8+        | = 12  |
| 11 + = 12                                      | 5 +                | _= 12             | 2 +       | = 12  |
| Fill in the missing facts                      |                    |                   |           |       |
| 12 is 1 more tl                                | 12 is more than 10 |                   |           |       |
| 12 is more                                     | 12 is              | 12 is more than 8 |           |       |
| 12 is more than 7 12 is more than 6            |                    |                   |           |       |
| 12 is more than 5 12 is more than 4            |                    |                   |           |       |
| 12 is more                                     | 12 is more than 2  |                   |           |       |
| 12 is more                                     | e than 1           | 12 is             | more thar | n 0   |
| Join up the pairs of numbers that add up to 12 |                    |                   |           |       |
| 10 6                                           | 6 11               | 1                 | 3         |       |
| 2 5                                            | 5 7                | 4                 | 8         | 9     |
|                                                |                    |                   |           |       |